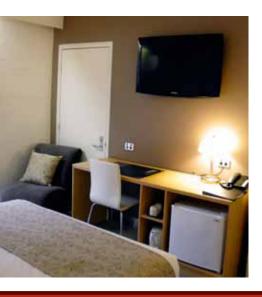

- 15 twin share hotel-style rooms
- · 22 double hotel-style rooms
- · 5 queen size hotel-style rooms
- · 3 self-contained suites each catering for up to four adults
- · 1 two-storey apartment catering for up to eight adults

Each room has a garden view along with ensuite bathroom, and the usual amenities including: Tea/coffee making facilities, towels & complimentary soaps, LCD television, FOXTEL, telephone and wireless internet facilities.