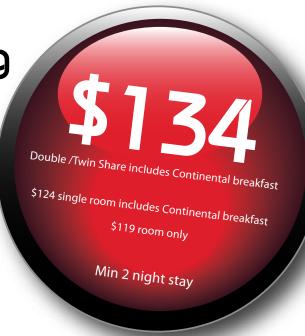

Min 2 night stay. Valid from 26th December 2011 - 7th January 2012

WINNER

**Best Tourism Accommodation** 